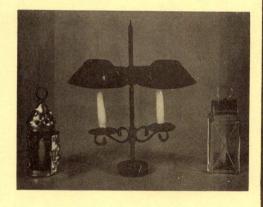

1. BRACED BACK WINDSOR \$20.00

- 2. PUNCHED LANTERN \$12.00 3. TWO CANDLE LAMP - \$10.50
- 4. SLIDE BACK LANTERN \$12.00

5. "GIRL IN GREEN" - \$8.00

STUDIO MINIATURES

THE BIRKEMEIERS
· Norwell, Mass. 02061

#### PAGE ONE

- 1 Braced fan-back Windsor chair. Light finish, 3½" high, \$20.
- 2 Punched lantern, holes in cone and door that opens on tiny hinge to reveal candle. Shiny tin finish, 1 3/8" high, \$12.
- 3 Two candle lamp, beautiful piece, perfect for table or desk.
  Antique or black finish 2½" high, \$10.50
- 4 Slide back lantern has tiny crosswires and removable "mirror" back. Shiny tin or antique finish. 1 3/8" high, \$12.
- 5 "Girl in Green", John Brewster, Jr. c1800. Gray background, 3 x 2 1/8", \$8.