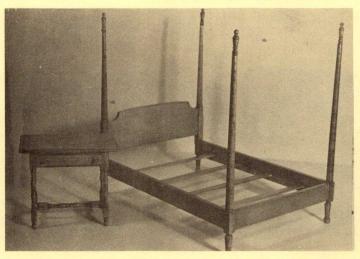

# CTIONS IN MINIATURE

17. COMB-BACK WINDSOR \$25.00

18. BOSTON ROCKER \$25.00

19. RALEIGH CHANDELIER \$20.00

20. FLAX SPINNING WHEEL - \$50.00

21. "MARY JANE SMITH" \$8.00

22. TAVERN TABLE - \$30.00 23. FOUR POSTER BED - \$15.00

## PAGE THREE

- 17 Comb-back Windsor chair with wide seat. Legs pierce seat. Dark finish, 3 3/4" high, \$25.
- 18 Boston rocker with rosewood grained finish, 3 5/8" high, \$25.
- 19 Raleigh chandelier, black or antique finish. Pictured with rolled edges and crimped cups, \$20. Without these features for \$15.
- 20 Small spinning wheel for flax or fine wool, Very fine, intricate turnings highlight this wheel. Moving parts. \$50.
- 21 "Mary Jane Smith"
  Joseph Whiting Stock, 1838.
  Little girl in pink, green
  background and red drape
  3 x 2 1/8", \$ 8.
- 22 Tavern table with authentic vase-and-ball turnings and drawer. Light finish, 3 1/8 x 2 x 2 5/8", \$30.
- 23 Four poster bed, light finish, 6 3/4 x 4 7/8 x 6", \$15.
- 24 Canopy bed in walnut, cherry or maple, state preference. 6 3/4 x 4 7/8 x 7" at highest point. Extremely fine and delicate, \$35.