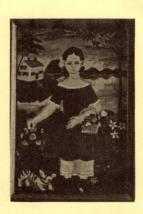

1. BRACED BACK WINDSOR \$20.00

- 2. PUNCHED LANTERN \$12.00 3. TWO CANDLE LAMP - \$10.50
- 4. SLIDE BACK LANTERN \$12.00

5. "GIRL IN GREEN" - \$8.00

STUDIO MINIATURES

THE BIRKEMEIERS
· Norwell, Mass. 02061

#### PAGE ONE

- 1 Braced fan-back Windsor chair. Light finish, 3½" high, \$20.
- 2 Punched lantern, holes in cone and door that opens on tiny hinge to reveal candle. Shiny tin finish, 1 3/8" high, \$12.
- 3 Two candle lamp, beautiful piece, perfect for table or desk.
  Antique or black finish 2½" high, \$10.50
- 4 Slide back lantern has tiny crosswires and removable "mirror" back. Shiny tin or antique finish. 1 3/8" high, \$12.
- 5 "Girl in Green", John Brewster, Jr. c1800. Gray background, 3 x 2 1/8", \$8.