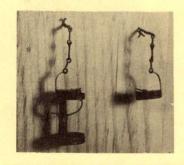

13. "GIRL IN RED" \$8.00

14. (A-E) SCONCE 15. CANDLEBOX - \$7.50

16. "BABY IN RED CHAIR" \$8.00

#### PAGE TWO

- 6 "The Plantation", artist unknown, c1825. Extremely detailed with water wheel, man fishing, willow tree and fully rigged ship. 2 5/8 x 3 1/4", \$12.
- 7 Guilford Chest. A copy of an early blanket chest, made in Guilford, Connecticut.
  3 7/8" long, 1 3/4" high and 1 5/8" deep, \$25.
- 8 Candle stand, adjustable, 3 3/4" high, c1751, \$10.50
- 9 Williamsburg chandelier, black or antique finish. 2 1/8" wide. Plain, as pictured \$15. With crimpled cups and rolled edges, \$20.
- 10 "New England" chandelier, antique finish only. 2½" high with rolled edges and crimped cups as pictured, \$20.
- ll Colonial chandelier, antique or black finish. 1 3/4" wide. Plain, as pictured, \$15. With rolled edges and crimped cups, \$20.
- 12 Low-back Windsor arm chair. Dark finish, 2½" high, \$20.
- 13 "Girl in Red with Her Cat and Dog", Ammi Phillips c1834-1836. Dark brown background, 3 x 2 5/8", \$8.
- 14 Sconce A-black, 7/8" long,
  \$3. a pair.