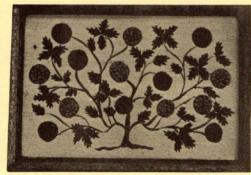

41. LANDIS LANTERN \$15.00

42. TIN KITCHEN - \$15.00 43. "TREE OF LIFE" - \$6.00

44. "TEA" CADDY- \$6.00 45. SUGAR BOWL - \$5.00

46. CREAMER - \$3.50 47. COFFEE POT - \$9.00

  1½ x 2 1/8", \$6.
- 41 Landis Lantern. A large, hanging lantern with antique finish.
  1 3/4" high with hook and chain.
  \$15.
- 42 Tin kitchen. A skewer turns and is removable after pulling up left side rod. Door opens so cook can check roast.
  Antiqued, 2" wide, \$15.
- 43 "Tree of Life", Hannah Cohoon 1854. Shaker "spirit" painting in orange and green, 1 3/4 x 2, \$6
- 44 "Tea" caddy. Delicate fruit pattern on black. 7/8" tall, \$6.
- 45 Sugar bowl and lid. Tiny, exquisite piece, white band on black, \$5.
- 46 Creamer, colorful design on black background. 3/8" high,\$3.50
- 47 Coffee pot, decorated on both sides, blackground. Top is removable, 1" high, \$9.