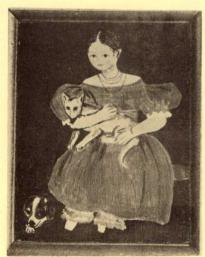

#### PAGE TWO

- 6 "The Plantation", artist unknown, c1825. Extremely detailed with water wheel, man fishing, willow tree and fully rigged ship. 2 5/8 x 3 1/4", \$12.
- 7 Guilford Chest. A copy of an early blanket chest, made in Guilford, Connecticut.
  3 7/8" long, 1 3/4" high and 1 5/8" deep, \$25.
- 8 Candle stand, adjustable, 3 3/4" high, c1751, \$10.50
- 9 Williamsburg chandelier, black or antique finish. 2 1/8" wide. Plain, as pictured \$15. With crimpled cups and rolled edges, \$20.
- 10 "New England" chandelier, antique finish only. 2½" high with rolled edges and crimped cups as pictured, \$20.
- ll Colonial chandelier, antique or black finish. 1 3/4" wide. Plain, as pictured, \$15. With rolled edges and crimped cups, \$20.
- 12 Low-back Windsor arm chair. Dark finish, 2½" high, \$20.
- 13 "Girl in Red with Her Cat and Dog", Ammi Phillips c1834-1836. Dark brown background, 3 x 2 5/8", \$8.
- 14 Sconce A-black, 7/8" long,
  \$3. a pair.

  B-shiny finish, 5/8"across
  \$3. a pair.

  C-antique finish, crimped
  top, 1" long,
  \$4.50 a pair.

  D-tiny birds and flowers
  adorn these black
  sconces, 1" long.
  Bayberry candles,
  \$5. a pair.

\$4.50 a pair.

E-antique finish, 1" long,

- 15 Candlebox with 3 candles. 7/8" long, antique finish, \$7.50
- 16 "Baby in Red Chair", artist unknown, 1800-1825. Blissfully sleeping baby dressed in pale yellow green. 2½ x 1 3/4", \$8.