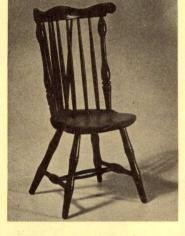

1. BRACED BACK WINDSOR \$20.00

- 2. PUNCHED LANTERN \$12.00 3. TWO CANDLE LAMP - \$10.50
- 4. SLIDE BACK LANTERN \$12.00

5. "GIRL IN GREEN" - \$8.00

STUDIO MINIATURES

THE BIRKEMEIERS
· Norwell, Mass. 02061

#### PAGE ONE

- 1 Braced fan-back Windsor chair. Light finish, 3½" high, \$20.
- 2 Punched lantern, holes in cone and door that opens on tiny hinge to reveal candle. Shiny tin finish, 1 3/8" high, \$12.
- 3 Two candle lamp, beautiful piece, perfect for table or desk.
  Antique or black finish 2½" high, \$10.50
- 4 Slide back lantern has tiny crosswires and removable "mirror" back. Shiny tin or antique finish. 1 3/8" high, \$12.
- 5 "Girl in Green", John Brewster, Jr. c1800. Gray background, 3 x 2 1/8", \$8.