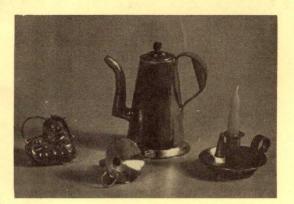

1. BRACED BACK WINDSOR \$20.00

- 2. PUNCHED LANTERN \$12.00 3. TWO CANDLE LAMP - \$10.50
- 4. SLIDE BACK LANTERN \$12.00

5. "GIRL IN GREEN" - \$8.00

STUDIO MINIATURES

THE BIRKEMEIERS
· Norwell, Mass. 02061

#### PAGE ONE

- 1 Braced fan-back Windsor chair. Light finish, 3½" high, \$20.
- 2 Punched lantern, holes in cone and door that opens on tiny hinge to reveal candle. Shiny tin finish, 1 3/8" high, \$12.
- 3 Two candle lamp, beautiful piece, perfect for table or desk.
  Antique or black finish 2½" high, \$10.50
- 4 Slide back lantern has tiny crosswires and removable "mirror" back. Shiny tin or antique finish. 1 3/8" high, \$12.
- 5 "Girl in Green", John Brewster, Jr. c1800. Gray background, 3 x 2 1/8", \$8.