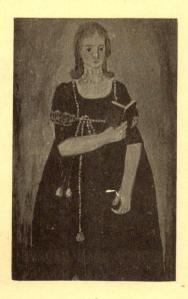

1. BRACED BACK WINDSOR \$20.00

- 2. PUNCHED LANTERN \$12.00 3. TWO CANDLE LAMP - \$10.50
- 4. SLIDE BACK LANTERN \$12.00

5. "GIRL IN GREEN" - \$8.00

STUDIO MINIATURES

THE BIRKEMEIERS
· Norwell, Mass. 02061

#### PAGE ONE

- 1 Braced fan-back Windsor chair. Light finish, 3½" high, \$20.
- 2 Punched lantern, holes in cone and door that opens on tiny hinge to reveal candle. Shiny tin finish, 1 3/8" high, \$12.
- 3 Two candle lamp, beautiful piece, perfect for table or desk.
  Antique or black finish 2½" high, \$10.50
- 4 Slide back lantern has tiny crosswires and removable "mirror" back. Shiny tin or antique finish. 1 3/8" high, \$12.
- 5 "Girl in Green", John Brewster, Jr. c1800. Gray background, 3 x 2 1/8", \$8.