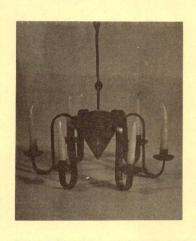

# **EXQUISITE REPRODU**

6. "THE PLANTATION" - \$12.00

7. GUILFORD CHEST - \$25.00

CHANDELIERS

9. WILLIAMSBURG - \$15.00 10. NEW ENGLAND - \$20.00

11. COLONIAL - \$15.00

12. LOW BACK WINDSOR/ ARM CHAIR - \$20.00

#### PAGE TWO

- 6 "The Plantation", artist unknown, c1825. Extremely detailed with water wheel, man fishing, willow tree and fully rigged ship. 2 5/8 x 3 1/4", \$12.
- 7 Guilford Chest. A copy of an early blanket chest, made in Guilford, Connecticut.
  3 7/8" long, 1 3/4" high and 1 5/8" deep, \$25.
- 8 Candle stand, adjustable, 3 3/4" high, c1751, \$10.50
- 9 Williamsburg chandelier, black or antique finish. 2 1/8" wide. Plain, as pictured \$15. With crimpled cups and rolled edges, \$20.
- 10 "New England" chandelier, antique finish only. 2½" high with rolled edges and crimped cups as pictured, \$20.
- ll Colonial chandelier, antique or black finish. 1 3/4" wide. Plain, as pictured, \$15. With rolled edges and crimped cups, \$20.
- 12 Low-back Windsor arm chair. Dark finish, 2½" high, \$20.
- 13 "Girl in Red with Her Cat and Dog", Ammi Phillips c1834-1836. Dark brown background, 3 x 2 5/8", \$8.
- 14 Sconce A-black, 7/8" long,
  \$3. a pair.