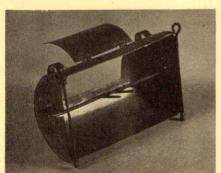

41. LANDIS LANTERN \$15.00

42. TIN KITCHEN - \$15.00 43. "TREE OF LIFE" - \$6.00

44. "TEA" CADDY- \$6.00 45. SUGAR BOWL - \$5.00

46. CREAMER - \$3.50 47. COFFEE POT - \$9.00

  1½ x 2 1/8", \$6.
- 41 Landis Lantern. A large, hanging lantern with antique finish.
  1 3/4" high with hook and chain.
  \$15.
- 42 Tin kitchen. A skewer turns and is removable after pulling up left side rod. Door opens so cook can check roast.
  Antiqued, 2" wide, \$15.
- 43 "Tree of Life", Hannah Cohoon 1854. Shaker "spirit" painting in orange and green, 1 3/4 x 2, \$6
- 44 "Tea" caddy. Delicate fruit pattern on black. 7/8" tall, \$6.
- 45 Sugar bowl and lid. Tiny, exquisite piece, white band on black, \$5.
- 46 Creamer, colorful design on black background. 3/8" high,\$3.50
- 47 Coffee pot, decorated on both sides, blackground. Top is removable, 1" high, \$9.