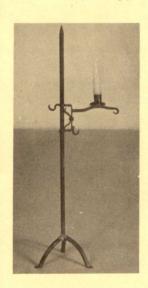

#### PAGE TWO

- 6 "The Plantation", artist unknown, c1825. Extremely detailed with water wheel, man fishing, willow tree and fully rigged ship. 2 5/8 x 3 1/4", \$12.
- 7 Guilford Chest. A copy of an early blanket chest, made in Guilford, Connecticut.
  3 7/8" long, 1 3/4" high and 1 5/8" deep, \$25.
- 8 Candle stand, adjustable, 3 3/4" high, c1751, \$10.50
- 9 Williamsburg chandelier, black or antique finish. 2 1/8" wide. Plain, as pictured \$15. With crimpled cups and rolled edges, \$20.
- 10 "New England" chandelier, antique finish only. 2½" high with rolled edges and crimped cups as pictured, \$20.
- ll Colonial chandelier, antique or black finish. 1 3/4" wide. Plain, as pictured, \$15. With rolled edges and crimped cups, \$20.
- 12 Low-back Windsor arm chair. Dark finish, 2½" high, \$20.
- 13 "Girl in Red with Her Cat and Dog", Ammi Phillips c1834-1836. Dark brown background, 3 x 2 5/8", \$8.
- 14 Sconce A-black, 7/8" long,
  \$3. a pair.