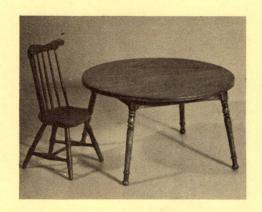

24. CANOPY BED - \$35.00

25. WINDSOR SIDE CHAIR - \$12.00 26. ROUND TABLE - \$20.00

27. "PICKING FLOWERS" \$12.00

28. CHEESE MOLD -3.00 \$ 2.00 \$ 13.00 29. FUNNEL 30. COFFEE POT -31. CANDLESTICK -7.50

32. WINDSOR CHAIR - \$20.00

### PAGE FOUR

- 25 Fan back Windsor chair, choice of color; colonial red, mustard, green or black. About 3 3/8" high, \$12.
- Round table, 4½" in diameter, light finish \$20.
- 27 "Picking Flowers", artist unknown cl845. Girl in red dress, sunset over lake in background, lovely colors, tiny flowers and bird.
  3 x 2 1/8", \$12.
- Heart shaped cheese mold on legs. 3/8" long. shiny finish, \$3.
- 29 Funnel with handle, ½" long, shiny finish, \$2.
- Curved spout coffee pot with hinged lid. Polished, \$13. Country painting on black pot, \$15.