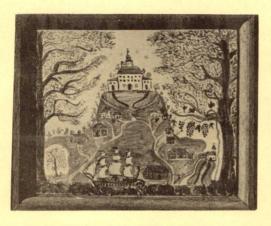

13. "GIRL IN RED" \$8.00

14. (A-E) SCONCE 15. CANDLEBOX - \$7.50

16. "BABY IN RED CHAIR" \$8.00