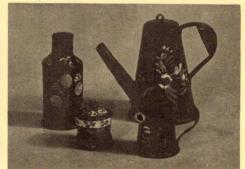

41. LANDIS LANTERN \$15.00

42. TIN KITCHEN - \$15.00 43. "TREE OF LIFE" - \$6.00

44. "TEA" CADDY- \$6.00 45. SUGAR BOWL - \$5.00

46. CREAMER - \$3.50 47. COFFEE POT - \$9.00

  1½ x 2 1/8", \$6.
- 41 Landis Lantern. A large, hanging lantern with antique finish.
  1 3/4" high with hook and chain.
  \$15.
- 42 Tin kitchen. A skewer turns and is removable after pulling up left side rod. Door opens so cook can check roast.
  Antiqued, 2" wide, \$15.
- 43 "Tree of Life", Hannah Cohoon 1854. Shaker "spirit" painting in orange and green, 1 3/4 x 2, \$6
- 44 "Tea" caddy. Delicate fruit pattern on black. 7/8" tall, \$6.
- 45 Sugar bowl and lid. Tiny, exquisite piece, white band on black, \$5.
- 46 Creamer, colorful design on black background. 3/8" high,\$3.50
- 47 Coffee pot, decorated on both sides, blackground. Top is removable, 1" high, \$9.