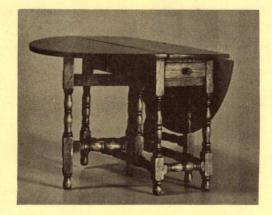

33. GATE LEG TABLE - \$60.00

34. DEED BOX - \$15.00

\$10.50 36. BETTY LAMP \$5.25

35. BETTY LAMP W/STAND 37. COOKIE CUTTER \$3.75 38. CANDLEMOLD \$9.00 39. DOUGHNUT CUTTER \$1.25

40. "MAN FEEDING A BEAR AN EAR IF CORN" \$6.00

- 31 "Pie Plate" candlestick with attached snuffer, antiqued,
  \$7.50
- 32 Black braced back Windsor chair with stained seat 3½"high, \$20.
- 33 Gate leg table. Beautiful vaseand-ball turnings, handy drawer. Choice of cherry, walnut or maple. Closed - 3 5/8 x 1 1/4". Opens to 4 3/8" x 2 5/8" high,
- Hinged top with brass handle.
  Pattern is a copy of original.
  Small, detailed and beautiful,
  3/4" wide, \$15.
- 35 Ipswich Betty Lamp with stand and chain with hook and pick for hanging. Antique finish, 1" high, with chain 2", \$10.50
- 36 Ipswich Betty Lamp with chain for hanging as described above. Antique finish, \$5.25
- 37 Cookie cutters, many designs; star, animals, gingerbread woman, etc. Antique finish, 3 in a package; 1 tiny, 1 very tiny, 1 tiny tiny, \$3.75
- 38 Candlemold, antique finish, l" high, \$9.
- 39 Doughnut cutter, antique finish. \$1.25
- 40 "Man Feeding Bear an Ear of Corn", artist unknow c1870. The moon and stars shine in a blue sky, that's a dog on the rooftop!