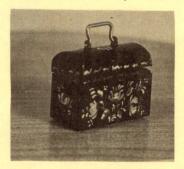

7. GUILFORD CHEST - \$25.00



CHANDELIERS

9. WILLIAMSBURG - \$15.00 10. NEW ENGLAND - \$20.00

11. COLONIAL - \$15.00



12. LOW BACK WINDSOR/ ARM CHAIR - \$20.00





13. "GIRL IN RED" \$8.00



14. (A-E) SCONCE 15. CANDLEBOX - \$7.50



16. "BABY IN RED CHAIR" \$8.00

# CTIONS IN MINIATURE



17. COMB-BACK WINDSOR \$25.00



18. BOSTON ROCKER \$25.00



19. RALEIGH CHANDELIER \$20.00



20. FLAX SPINNING WHEEL - \$50.00



21. "MARY JANE SMITH" \$8.00



22. TAVERN TABLE - \$30.00 23. FOUR POSTER BED - \$15.00



24. CANOPY BED - \$35.00



25. WINDSOR SIDE CHAIR - \$12.00 26. ROUND TABLE - \$20.00



27. "PICKING FLOWERS" \$12.00



28. CHEESE MOLD -3.00 \$ 2.00 \$ 13.00 29. FUNNEL 30. COFFEE POT -31. CANDLESTICK -7.50



32. WINDSOR CHAIR - \$20.00



33. GATE LEG TABLE - \$60.00



34. DEED BOX - \$15.00



\$10.50 36. BETTY LAMP \$5.25



35. BETTY LAMP W/STAND 37. COOKIE CUTTER \$3.75 38. CANDLEMOLD \$9.00 39. DOUGHNUT CUTTER \$1.25



40. "MAN FEEDING A BEAR AN EAR IF CORN" \$6.00



41. LANDIS LANTERN \$15.00



42. TIN KITCHEN - \$15.00 43. "TREE OF LIFE" - \$6.00





44. "TEA" CADDY- \$6.00 45. SUGAR BOWL - \$5.00

46. CREAMER - \$3.50 47. COFFEE POT - \$9.00

#### PAGE ONE

- 1 Braced fan-back Windsor chair. Light finish, 3½" high, \$20.
- 2 Punched lantern, holes in cone and door that opens on tiny hinge to reveal candle. Shiny tin finish, 1 3/8" high, \$12.
- 3 Two candle lamp, beautiful piece, perfect for table or desk.
  Antique or black finish 2½" high, \$10.50
- 4 Slide back lantern has tiny crosswires and removable "mirror" back. Shiny tin or antique