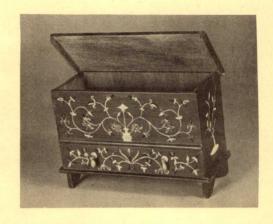

#### PAGE TWO

- 6 "The Plantation", artist unknown, c1825. Extremely detailed with water wheel, man fishing, willow tree and fully rigged ship. 2 5/8 x 3 1/4", \$12.
- 7 Guilford Chest. A copy of an early blanket chest, made in Guilford, Connecticut.
  3 7/8" long, 1 3/4" high and 1 5/8" deep, \$25.
- 8 Candle stand, adjustable, 3 3/4" high, c1751, \$10.50
- 9 Williamsburg chandelier, black or antique finish. 2 1/8" wide. Plain, as pictured \$15. With crimpled cups and rolled edges, \$20.
- 10 "New England" chandelier, antique finish only. 2½" high with rolled edges and crimped cups as pictured, \$20.
- ll Colonial chandelier, antique or black finish. 1 3/4" wide. Plain, as pictured, \$15. With rolled edges and crimped cups, \$20.
- 12 Low-back Windsor arm chair. Dark finish, 2½" high, \$20.
- 13 "Girl in Red with Her Cat and Dog", Ammi Phillips c1834-1836. Dark brown background, 3 x 2 5/8", \$8.
- 14 Sconce A-black, 7/8" long,
  \$3. a pair.