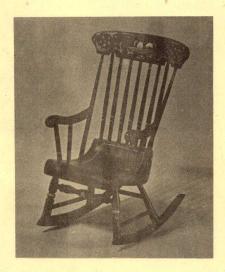

# CTIONS IN MINIATURE

17. COMB-BACK WINDSOR \$25.00

18. BOSTON ROCKER \$25.00

19. RALEIGH CHANDELIER \$20.00

20. FLAX SPINNING WHEEL - \$50.00

21. "MARY JANE SMITH" \$8.00

22. TAVERN TABLE - \$30.00 23. FOUR POSTER BED - \$15.00

## PAGE THREE

- 17 Comb-back Windsor chair with wide seat. Legs pierce seat. Dark finish, 3 3/4" high, \$25.
- 18 Boston rocker with rosewood grained finish, 3 5/8" high, \$25.
- 19 Raleigh chandelier, black or antique finish. Pictured with rolled edges and crimped cups, \$20. Without these features for \$15.
- 20 Small spinning wheel for flax or fine wool, Very fine, intricate turnings highlight this wheel. Moving parts. \$50.
- 21 "Mary Jane Smith"
  Joseph Whiting Stock, 1838.
  Little girl in pink, green
  background and red drape
  3 x 2 1/8", \$ 8.
- 22 Tavern table with authentic vase-and-ball turnings and drawer. Light finish, 3 1/8 x 2 x 2 5/8", \$30.
- 23 Four poster bed, light finish, 6 3/4 x 4 7/8 x 6", \$15.
- 24 Canopy bed in walnut, cherry or maple, state preference. 6 3/4 x 4 7/8 x 7" at highest point. Extremely fine and delicate, \$35.