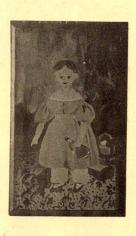

1. BRACED BACK WINDSOR \$20.00

- 2. PUNCHED LANTERN \$12.00 3. TWO CANDLE LAMP - \$10.50
- 4. SLIDE BACK LANTERN \$12.00

5. "GIRL IN GREEN" - \$8.00

STUDIO MINIATURES

THE BIRKEMEIERS
· Norwell, Mass. 02061

#### PAGE ONE

- 1 Braced fan-back Windsor chair. Light finish, 3½" high, \$20.
- 2 Punched lantern, holes in cone and door that opens on tiny hinge to reveal candle. Shiny tin finish, 1 3/8" high, \$12.
- 3 Two candle lamp, beautiful piece, perfect for table or desk.
  Antique or black finish 2½" high, \$10.50
- 4 Slide back lantern has tiny crosswires and removable "mirror" back. Shiny tin or antique finish. 1 3/8" high, \$12.
- 5 "Girl in Green", John Brewster, Jr. c1800. Gray background, 3 x 2 1/8", \$8.