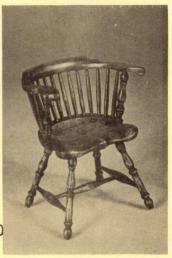

#### PAGE ONE

- 1 Braced fan-back Windsor chair. Light finish, 3½" high, \$20.
- 2 Punched lantern, holes in cone and door that opens on tiny hinge to reveal candle. Shiny tin finish, 1 3/8" high, \$12.
- 3 Two candle lamp, beautiful piece, perfect for table or desk.
  Antique or black finish 2½" high, \$10.50
- 4 Slide back lantern has tiny crosswires and removable "mirror" back. Shiny tin or antique finish. 1 3/8" high, \$12.
- 5 "Girl in Green", John Brewster, Jr. c1800. Gray background, 3 x 2 1/8", \$8.