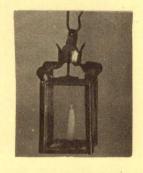

1. BRACED BACK WINDSOR \$20.00

- 2. PUNCHED LANTERN \$12.00 3. TWO CANDLE LAMP - \$10.50
- 4. SLIDE BACK LANTERN \$12.00

5. "GIRL IN GREEN" - \$8.00

STUDIO MINIATURES

THE BIRKEMEIERS
· Norwell, Mass. 02061

#### PAGE ONE

- 1 Braced fan-back Windsor chair. Light finish, 3½" high, \$20.
- 2 Punched lantern, holes in cone and door that opens on tiny hinge to reveal candle. Shiny tin finish, 1 3/8" high, \$12.
- 3 Two candle lamp, beautiful piece, perfect for table or desk.
  Antique or black finish 2½" high, \$10.50
- 4 Slide back lantern has tiny crosswires and removable "mirror" back. Shiny tin or antique finish. 1 3/8" high, \$12.
- 5 "Girl in Green", John Brewster, Jr. c1800. Gray background, 3 x 2 1/8", \$8.