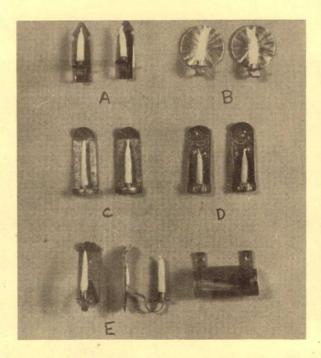

13. "GIRL IN RED" \$8.00

14. (A-E) SCONCE 15. CANDLEBOX - \$7.50

16. "BABY IN RED CHAIR" \$8.00

\$4.50 a pair.

E-antique finish, 1" long,

- 15 Candlebox with 3 candles. 7/8" long, antique finish, \$7.50
- 16 "Baby in Red Chair", artist unknown, 1800-1825. Blissfully sleeping baby dressed in pale yellow green. 2½ x 1 3/4", \$8.