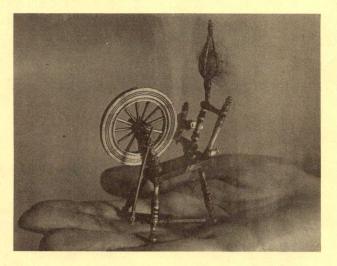

# CTIONS IN MINIATURE

17. COMB-BACK WINDSOR \$25.00

18. BOSTON ROCKER \$25.00

19. RALEIGH CHANDELIER \$20.00

20. FLAX SPINNING WHEEL - \$50.00

21. "MARY JANE SMITH" \$8.00

22. TAVERN TABLE - \$30.00 23. FOUR POSTER BED - \$15.00

## PAGE THREE

- 17 Comb-back Windsor chair with wide seat. Legs pierce seat. Dark finish, 3 3/4" high, \$25.
- 18 Boston rocker with rosewood grained finish, 3 5/8" high, \$25.
- 19 Raleigh chandelier, black or antique finish. Pictured with rolled edges and crimped cups, \$20. Without these features for \$15.
- 20 Small spinning wheel for flax or fine wool, Very fine, intricate turnings highlight this wheel. Moving parts. \$50.
- 21 "Mary Jane Smith"
  Joseph Whiting Stock, 1838.
  Little girl in pink, green
  background and red drape
  3 x 2 1/8", \$ 8.
- 22 Tavern table with authentic vase-and-ball turnings and drawer. Light finish, 3 1/8 x 2 x 2 5/8", \$30.
- 23 Four poster bed, light finish, 6 3/4 x 4 7/8 x 6", \$15.
- 24 Canopy bed in walnut, cherry or maple, state preference. 6 3/4 x 4 7/8 x 7" at highest point. Extremely fine and delicate, \$35.