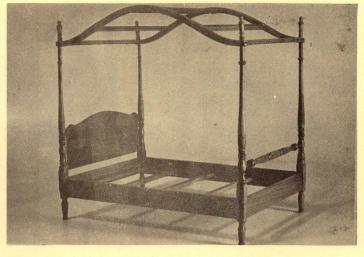

24. CANOPY BED - \$35.00

25. WINDSOR SIDE CHAIR - \$12.00 26. ROUND TABLE - \$20.00

27. "PICKING FLOWERS" \$12.00

28. CHEESE MOLD -3.00 \$ 2.00 \$ 13.00 29. FUNNEL 30. COFFEE POT -31. CANDLESTICK -7.50

32. WINDSOR CHAIR - \$20.00

## PAGE THREE

- 17 Comb-back Windsor chair with wide seat. Legs pierce seat. Dark finish, 3 3/4" high, \$25.
- 18 Boston rocker with rosewood grained finish, 3 5/8" high, \$25.
- 19 Raleigh chandelier, black or antique finish. Pictured with rolled edges and crimped cups, \$20. Without these features for \$15.
- 20 Small spinning wheel for flax or fine wool, Very fine, intricate turnings highlight this wheel. Moving parts. \$50.
- 21 "Mary Jane Smith"
  Joseph Whiting Stock, 1838.
  Little girl in pink, green
  background and red drape
  3 x 2 1/8", \$ 8.
- 22 Tavern table with authentic vase-and-ball turnings and drawer. Light finish, 3 1/8 x 2 x 2 5/8", \$30.
- 23 Four poster bed, light finish, 6 3/4 x 4 7/8 x 6", \$15.
- 24 Canopy bed in walnut, cherry or maple, state preference. 6 3/4 x 4 7/8 x 7" at highest point. Extremely fine and delicate, \$35.