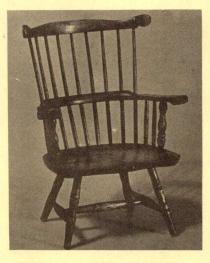

1. BRACED BACK WINDSOR \$20.00

- 2. PUNCHED LANTERN \$12.00 3. TWO CANDLE LAMP - \$10.50
- 4. SLIDE BACK LANTERN \$12.00

5. "GIRL IN GREEN" - \$8.00

STUDIO MINIATURES

THE BIRKEMEIERS
· Norwell, Mass. 02061

#### PAGE ONE

- 1 Braced fan-back Windsor chair. Light finish, 3½" high, \$20.
- 2 Punched lantern, holes in cone and door that opens on tiny hinge to reveal candle. Shiny tin finish, 1 3/8" high, \$12.
- 3 Two candle lamp, beautiful piece, perfect for table or desk.
  Antique or black finish 2½" high, \$10.50
- 4 Slide back lantern has tiny crosswires and removable "mirror" back. Shiny tin or antique finish. 1 3/8" high, \$12.
- 5 "Girl in Green", John Brewster, Jr. c1800. Gray background, 3 x 2 1/8", \$8.