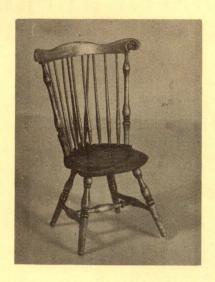

1. BRACED BACK WINDSOR \$20.00

- 2. PUNCHED LANTERN \$12.00 3. TWO CANDLE LAMP - \$10.50
- 4. SLIDE BACK LANTERN \$12.00

5. "GIRL IN GREEN" - \$8.00

STUDIO MINIATURES

THE BIRKEMEIERS
· Norwell, Mass. 02061

#### PAGE ONE

- 1 Braced fan-back Windsor chair. Light finish, 3½" high, \$20.
- 2 Punched lantern, holes in cone and door that opens on tiny hinge to reveal candle. Shiny tin finish, 1 3/8" high, \$12.
- 3 Two candle lamp, beautiful piece, perfect for table or desk.
  Antique or black finish 2½" high, \$10.50
- 4 Slide back lantern has tiny crosswires and removable "mirror" back. Shiny tin or antique finish. 1 3/8" high, \$12.
- 5 "Girl in Green", John Brewster, Jr. c1800. Gray background, 3 x 2 1/8", \$8.